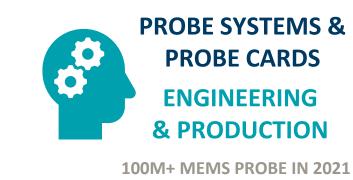

## FormFactor Corporate Update

- Strong business momentum, ~10% YOY in 2021, \$760M revenue (10/27 mid-point), 2300+ employees
- Strategy: Top customers guide R&D focus, operational excellence in HVM
- Continued long-term investment in technology, capacity, and quality
  - Growing R&D spend of >\$90M, largest in served markets
  - FormFactor 2020-21 CapEx ~3x historical levels, >2X MEMS probe output since 2018
- Organic growth bolstered by tuck-in acquisitions in emerging markets and applications
  - Metrology and inspection for advanced packaging applications FRT in Q4'19
  - Cryostats and probers for quantum computing applications HPD in Q4'20